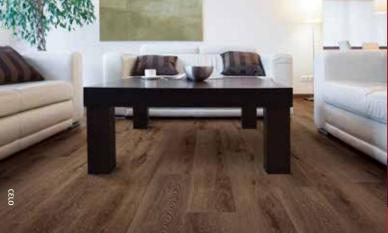

### Beautiful Wood and Tile Decors

- Enhanced Bevel Offers Greater **Distinction and Realism**
- Resists Everyday Scuffs & Scratches
- Advanced Stain Resistance
- Perfect for High Moisture Areas
- Little or NO Subfloor Prep
- WPC Waterproof Foamed Core
- NO Need for Expansion Joint or **Transition Pieces**

## FUSION can handle the toughest areas!

#### TILES 12" x 24" x 8mm\*

ABITA · UV114-00850

HEMLOCK · UV114-00852

· 10 year Med. Commercial Wear · Lifetime Waterproof · Lifetime Petproof

WARRANTIES

A perfect solution for anyone who is looking for a beautiful waterproof floor that is eco-conscious, easy to install, and easy to clean. COREtec® is a 100% waterproof composite that is extremely dense and stable — it will not contract or expand. Even better, **FUSION™ ENHANCED** resists spills of any kind, making cleaning and everyday maintenance plain and simple.