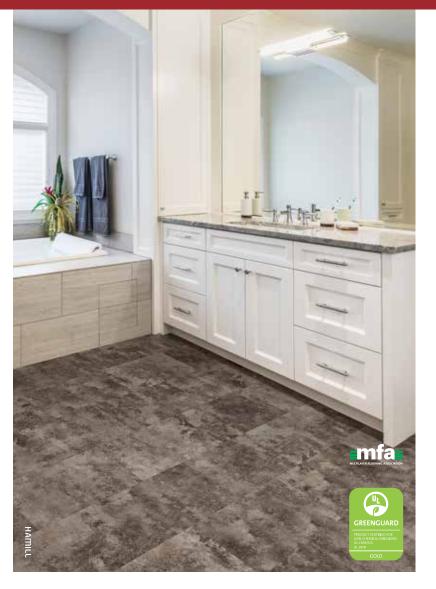

### Beautiful Wood and Tile Decors

- Enhanced Bevel Offers Greater **Distinction and Realism**
- Resists Everyday Scuffs & Scratches
- Advanced Stain Resistance
- Perfect for High Moisture Areas
- Little or NO Subfloor Prep
- WPC Waterproof Foamed Core
- NO Need for Expansion Joint or **Transition Pieces**

#### TILES 12" x 24" x 8mm\*

ABITA · UV114-00850

HEMLOCK · UV114-00852

· 10 year Med. Commercial Wear · Lifetime Waterproof · Lifetime Petproof

WARRANTIES

A perfect solution for anyone who is looking for a beautiful waterproof floor that is eco-conscious, easy to install, and easy to clean. COREtec® is a 100% waterproof composite that is extremely dense and stable — it will not contract or expand. Even better, **FUSION™ ENHANCED** resists spills of any kind, making cleaning and everyday maintenance plain and simple.