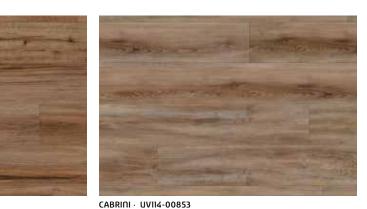

#### TILES 12" x 24" x 8mm\*

ABITA · UV114-00850

HEMLOCK · UV114-00852

· 10 year Med. Commercial Wear · Lifetime Waterproof · Lifetime Petproof

WARRANTIES

A perfect solution for anyone who is looking for a beautiful waterproof floor that is eco-conscious, easy to install, and easy to clean. COREtec® is a 100% waterproof composite that is extremely dense and stable — it will not contract or expand. Even better, **FUSION™ ENHANCED** resists spills of any kind, making cleaning and everyday maintenance plain and simple.