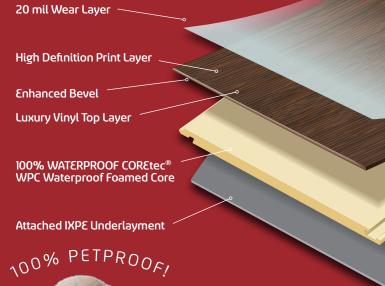

### Beautiful Wood and Tile Decors

- Enhanced Bevel Offers Greater **Distinction and Realism**
- Resists Everyday Scuffs & Scratches
- Advanced Stain Resistance
- Perfect for High Moisture Areas
- Little or NO Subfloor Prep
- WPC Waterproof Foamed Core
- NO Need for Expansion Joint or **Transition Pieces**

#### TILES 12" x 24" x 8mm\*

ABITA · UV114-00850

HEMLOCK · UV114-00852

· 10 year Med. Commercial Wear · Lifetime Waterproof · Lifetime Petproof

WARRANTIES

A perfect solution for anyone who is looking for a beautiful waterproof floor that is eco-conscious, easy to install, and easy to clean. COREtec® is a 100% waterproof composite that is extremely dense and stable — it will not contract or expand. Even better, **FUSION™ ENHANCED** resists spills of any kind, making cleaning and everyday maintenance plain and simple.