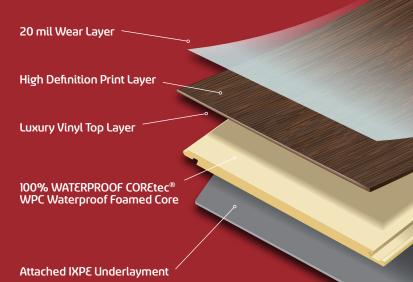

## HIGH PERFORMANCE **AND** THE LOOKS TO GO WITH IT!

**FUSION**™ *hybrid* with COREtec® technology is the ultimate solution for anyone who is looking for a beautiful waterproof floor that is eco-conscious, easy to install, and easy to clean. COREtec® is a 100% waterproof composite that is extremely dense and stable — it will not contract or expand. Even better, **FUSION**™ *hybrid* resists spills of any kind, making the cleaning and everyday maintenance plain and simple.