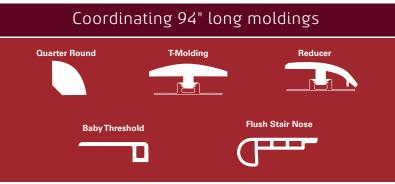

- Beautiful Wood And Stone Decors
- Resists Everyday Scuffs & Scratches
- Advanced Stain Resistance
- Perfect for High Moisture Areas
- Little or NO Subfloor Prep
- WPC Waterproof Foamed Core
- NO Need for Expansion Joint or **Transition Pieces**