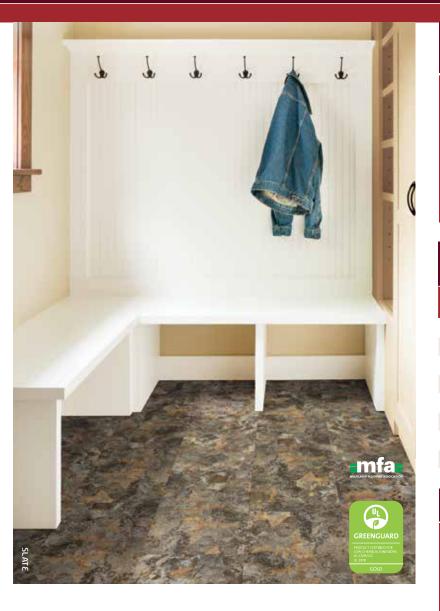

BARNWOOD GRAY · UV429-00008

**NATURAL HICKORY · UV429-00015** 

SMOKY TAUPE · UV429-00035

SLATE · UV431-00020

ASHTON SLATE · UV431-00022

TRAVERTINE BLANC · UV431-00025

100% PETPROOF,

100% Waterproof · Kidproof · Petproof