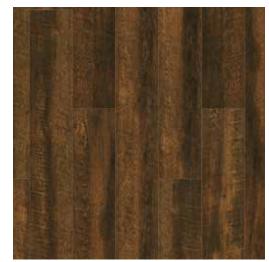

# FUSION ENHANCED - MAX

CHAMBORD · UV582-00102

ROUSSILLON · UV582-00103

MUROL · UV582-00108

CHARTREUSE · UV582-00109

BENEDICTINE · UV582-00110

with COREtec® technology is designed to MAXimize your style! These beautiful, long-plank wood decors are engineered with patented COREtec® 100% waterproof composite core that is extremely dense and stable — it will not contract or expand! Even better, FUSION™ **Enhanced-MAX** resists spills of any kind, making the cleaning and everyday maintenance plain and simple.