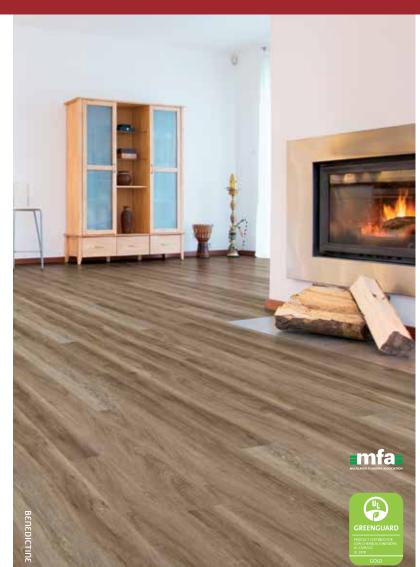

# FUSION ENHANCED - MAX

CHAMBORD · UV582-00102

ROUSSILLON · UV582-00103

MUROL · UV582-00108

CHARTREUSE · UV582-00109

BENEDICTINE · UV582-00110

with COREtec® technology is designed to MAXimize your style! These beautiful, long-plank wood decors are engineered with patented COREtec® 100% waterproof composite core that is extremely dense and stable — it will not contract or expand! Even better, FUSION™ **Enhanced-MAX** resists spills of any kind, making the cleaning and everyday maintenance plain and simple.