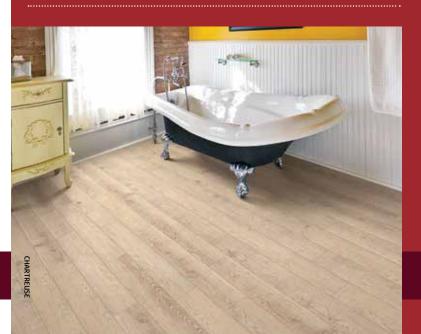

# FUSION ENHANCED - MAX

CHAMBORD · UV582-00102

ROUSSILLON · UV582-00103

MUROL · UV582-00108

CHARTREUSE · UV582-00109

BENEDICTINE · UV582-00110

with COREtec® technology is designed to MAXimize your style! These beautiful, long-plank wood decors are engineered with patented COREtec® 100% waterproof composite core that is extremely dense and stable — it will not contract or expand! Even better, FUSION™ **Enhanced-MAX** resists spills of any kind, making the cleaning and everyday maintenance plain and simple.