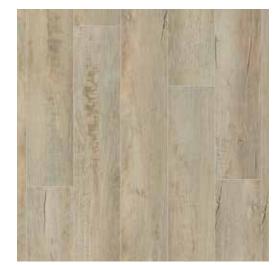

# FUSION ENHANCED - MAX

CHAMBORD · UV582-00102

ROUSSILLON · UV582-00103

MUROL · UV582-00108

CHARTREUSE · UV582-00109

BENEDICTINE · UV582-00110

with COREtec® technology is designed to MAXimize your style! These beautiful, long-plank wood decors are engineered with patented COREtec® 100% waterproof composite core that is extremely dense and stable — it will not contract or expand! Even better, FUSION™ **Enhanced-MAX** resists spills of any kind, making the cleaning and everyday maintenance plain and simple.