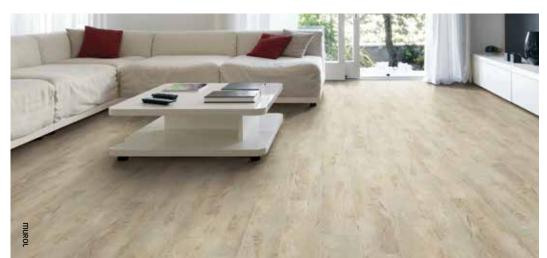

# FUSION ENHANCED - MAX

CHAMBORD · UV582-00102

ROUSSILLON · UV582-00103

MUROL · UV582-00108

CHARTREUSE · UV582-00109

BENEDICTINE · UV582-00110

with COREtec® technology is designed to MAXimize your style! These beautiful, long-plank wood decors are engineered with patented COREtec® 100% waterproof composite core that is extremely dense and stable — it will not contract or expand! Even better, FUSION™ **Enhanced-MAX** resists spills of any kind, making the cleaning and everyday maintenance plain and simple.