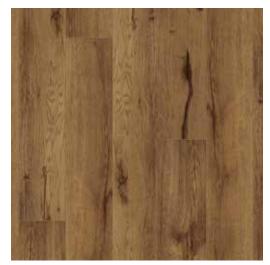

# FUSION ENHANCED - MAX

CHAMBORD · UV582-00102

ROUSSILLON · UV582-00103

MUROL · UV582-00108

CHARTREUSE · UV582-00109

BENEDICTINE · UV582-00110

with COREtec® technology is designed to MAXimize your style! These beautiful, long-plank wood decors are engineered with patented COREtec® 100% waterproof composite core that is extremely dense and stable — it will not contract or expand! Even better, FUSION™ **Enhanced-MAX** resists spills of any kind, making the cleaning and everyday maintenance plain and simple.