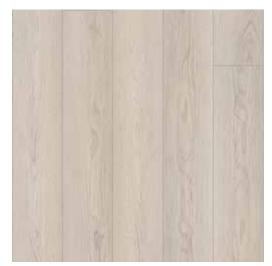

# FUSION ENHANCED - MAX

CHAMBORD · UV582-00102

ROUSSILLON · UV582-00103

MUROL · UV582-00108

CHARTREUSE · UV582-00109

BENEDICTINE · UV582-00110

with COREtec® technology is designed to MAXimize your style! These beautiful, long-plank wood decors are engineered with patented COREtec® 100% waterproof composite core that is extremely dense and stable — it will not contract or expand! Even better, FUSION™ **Enhanced-MAX** resists spills of any kind, making the cleaning and everyday maintenance plain and simple.

CITRON · UV582-00111

20 mil Wear Layer **High Definition Print Layer Enhanced Bevel** Luxury Vinyl Top Layer

100% WATERPROOF COREtec® WPC Waterproof Foamed Core

Attached IXPE Underlayment

Enhanced for Greater Distinction