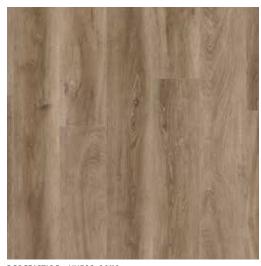

# FUSION ENHANCED - MAX

CHAMBORD · UV582-00102

ROUSSILLON · UV582-00103

MUROL · UV582-00108

CHARTREUSE · UV582-00109

BENEDICTINE · UV582-00110

with COREtec® technology is designed to MAXimize your style! These beautiful, long-plank wood decors are engineered with patented COREtec® 100% waterproof composite core that is extremely dense and stable — it will not contract or expand! Even better, FUSION™ **Enhanced-MAX** resists spills of any kind, making the cleaning and everyday maintenance plain and simple.

CITRON · UV582-00111

20 mil Wear Layer **High Definition Print Layer Enhanced Bevel** Luxury Vinyl Top Layer

100% WATERPROOF COREtec® WPC Waterproof Foamed Core

Attached IXPE Underlayment

Enhanced for Greater Distinction