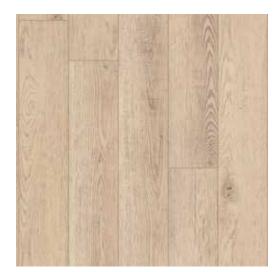

# FUSION ENHANCED - MAX

CHAMBORD · UV582-00102

ROUSSILLON · UV582-00103

MUROL · UV582-00108

CHARTREUSE · UV582-00109

BENEDICTINE · UV582-00110

with COREtec® technology is designed to MAXimize your style! These beautiful, long-plank wood decors are engineered with patented COREtec® 100% waterproof composite core that is extremely dense and stable — it will not contract or expand! Even better, FUSION™ **Enhanced-MAX** resists spills of any kind, making the cleaning and everyday maintenance plain and simple.