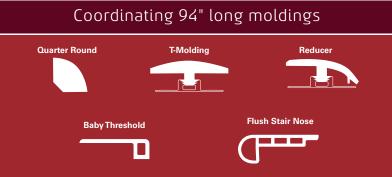

- Beautiful Wood Decors
- Resists Everyday Scuffs & Scratches
- Advanced Stain Resistance
- Perfect for High Moisture Areas
- Little or NO Subfloor Prep
- WPC Waterproof Foamed Core
- NO Need for Expansion Joint or **Transition Pieces**