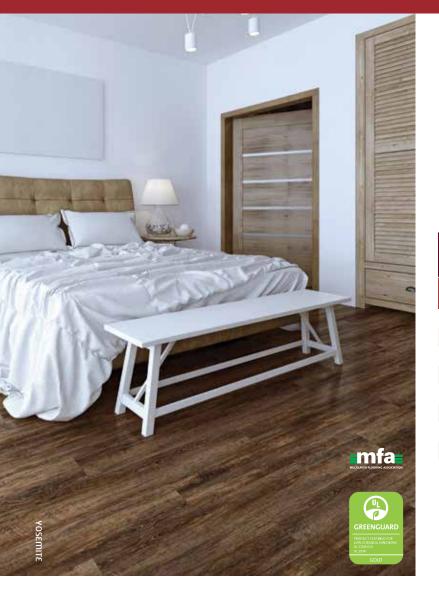

# FUSION SUMMIT

DENALI · UV424-00702

GREAT SMOKY · UV424-00706

ZION · UV424-00703

YOSEMITE · UV424-00707

SHENANDOAH · UV424-00704

## FUSION SU/VIT

with COREtec® technology is the pinnacle of style and performance! A perfect solution for anyone who is looking for a beautiful waterproof floor that is eco-conscious, easy to install, and easy to clean. COREtec® is a 100% waterproof composite that is extremely dense and stable — it will not contract or expand. Even better, FUSION™ SUMMIT resists spills of any kind, making the cleaning and everyday maintenance plain and simple.