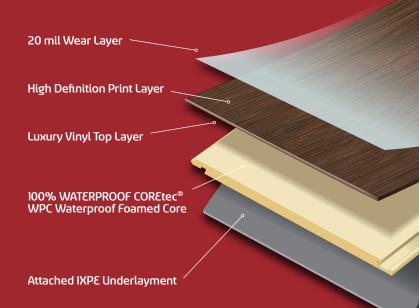

## FUSION SU/VIT

with COREtec® technology is the pinnacle of style and performance! A perfect solution for anyone who is looking for a beautiful waterproof floor that is eco-conscious, easy to install, and easy to clean. COREtec® is a 100% waterproof composite that is extremely dense and stable — it will not contract or expand. Even better, FUSION™ SUMMIT resists spills of any kind, making the cleaning and everyday maintenance plain and simple.