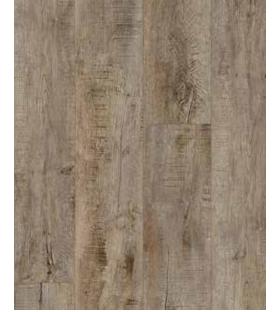

# FUSION SUMMIT

DENALI · UV424-00702

GREAT SMOKY · UV424-00706

ZION · UV424-00703

YOSEMITE · UV424-00707

SHENANDOAH · UV424-00704