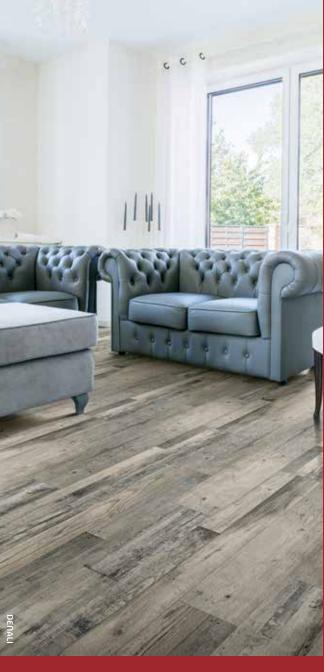

# FUSION SUMMIT

DENALI · UV424-00702

GREAT SMOKY · UV424-00706

ZION · UV424-00703

YOSEMITE · UV424-00707

SHENANDOAH · UV424-00704

## FUSION SU/VIT

with COREtec® technology is the pinnacle of style and performance! A perfect solution for anyone who is looking for a beautiful waterproof floor that is eco-conscious, easy to install, and easy to clean. COREtec® is a 100% waterproof composite that is extremely dense and stable — it will not contract or expand. Even better, FUSION™ SUMMIT resists spills of any kind, making the cleaning and everyday maintenance plain and simple.